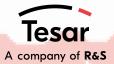

Argentina (Gálvez - Santa Fe)

Cast resin transformers

Italy (Arezzo - Subbiano) Cast resin transformers, Instrument transformers

- Tesar was founded in 1979
- Headquarter is in Arezzo, IT
- Since 2016 member of the R&S Group
- A total of 200 highly trained and motivated employees
- Two state of the art manufacturing plants including test laboratories

#### Relevant figures:

Total surface: 46.400 sqm

Covered surface: 32.000 sqm

Italy (Arezzo - Subbiano)
Cast resin transformers, Instrument transformers