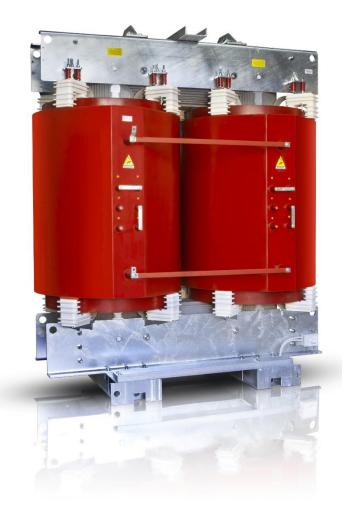

# Cast resin Transformers

#### Cast resin transformers

#### Up to 52kV and 25MVA for different applications

- Energy distribution
- Industrial applications
- Buildings
- Metro and railway applications
- Renewables: solar, wind, hydro etc...
- **Data Centers**
- BESS: Battery Electrical Storage System