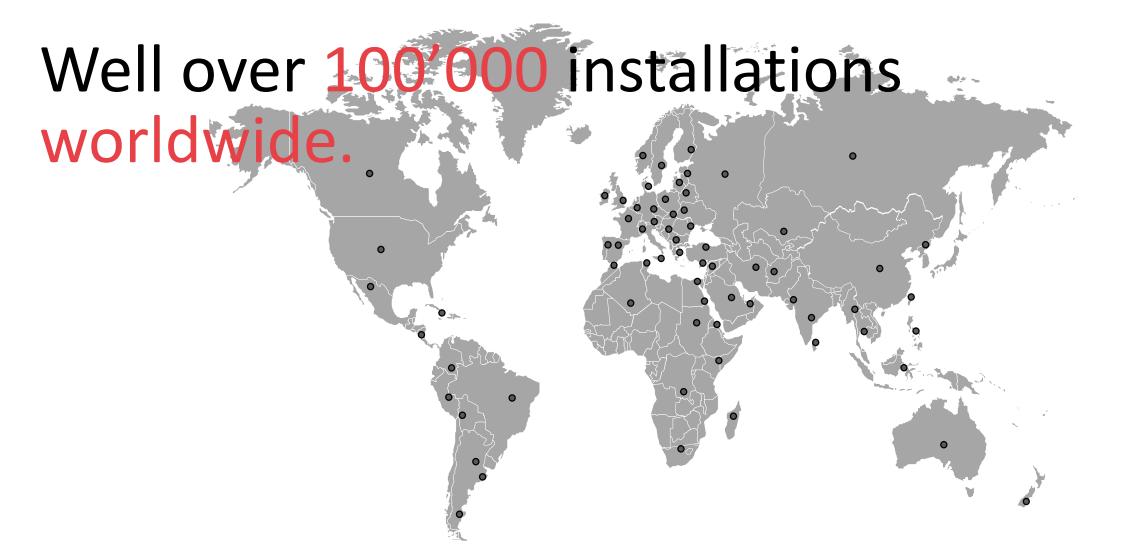

### The essential facts of the R&S Group

Global workforce with 700+ employees

CHF 200 million in sales with strong growth

120+ distribution partners worldwide

Export in 75+ countries