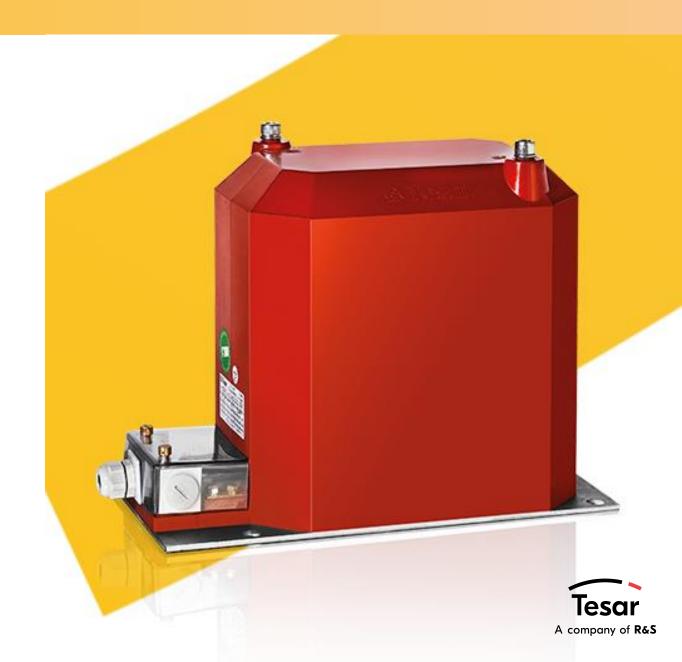

**Assembly**

- Fully assembled
- Assembly on site

#### **Delivery**

- Erected on the transformers
- Self supporting

#### **HV&LV** cable boxes

- located on the short or long sides of the enclosure
- as per British Standard (principally supplied in Qatar)



# Metal housing customized for your needs









#### Instrument transformers

#### Current and voltage transformers up to 36 kV

- Used in switchgear/-board assemblies, motor controllers, power transformer bushings and circuit breaker bushings
- Standardized in cast resin embedded
- Available in block construction as well as cable current transformers
- Designed and tested according to the customers' specifications
- Measurement accuracy class from 0.5 to 0.2
- Protection accuracy class from 3P to 6P (VT) and 5P10 to 5P30 (CT)









### The products of Tesar in use





Multiple cast resin transformers



#### CERN, Switzerland

- > 200 cast resin transformers
- Different power ratings



- 20 x 3150 kVA, 10 x 2100 kVA
- Extra-low height



# Metro, Tramway and Railways

#### **Europe:**

Czech Republic

Denmark

Estonia

Finland

France

Germany

Ireland

Italy

Netherlands

Norway

Poland

Romania

Spain

Sweden
Switzerland
United Kingdom

#### Middle East:

Dubai Saudi Arabia Qatar

nallofantalya.com.tv

# Rest of the World (RoW):

Algeria Argentina

Georgia

Hong Kong

Indonesia

Iran

Malaysia

Morocco

Taiwan

Tunisia

Turkey









## Utility companies

Reference projects and applications

- ENEL( Italy )
- EDF (France)
- EDP ( Portugal )
- DEWA ( Dubai UAE )
- ADWEA ( Abu Dhabi UAE )

0

- KAHARAMAA