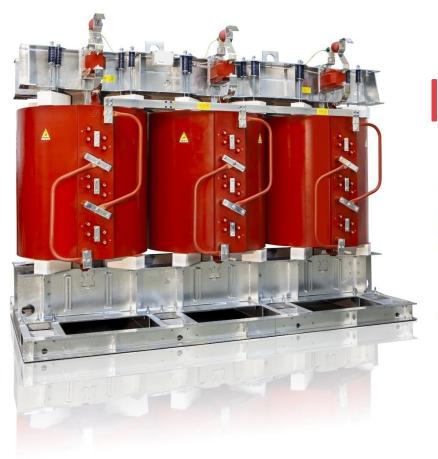

y regions – Tesar



# Cast resin Transformers



#### Cast resin transformers



#### Up to 52kV and 25MVA for different applications

- Energy distribution
- Industrial applications
- Buildings
- Metro and railway applications
- Renewables: solar, wind, hydro etc...
- **Data Centers**
- BESS: Battery Electrical Storage System

#### **Designed according to latest standards**

- Eco regulation EU2014/548 EU2019/1783
- IEC 60076-11

#### Aimed to minimize environmental contamination and fire hazard

Tested according E4– C3 – F1 Maximum operating temperature 55°C and transport and storage down to -50°C



# Manufactured in 1986 and still running.









# Converter transformer for Industrial and Railway Applications.



# Thermoelectric power plant cast resin transformer

**19 MVA** 







# Interconnecting Cast Resin Transformer 16 MVA







## Robust housing for a safe protection



#### **Protection**

- IP 21
- IP 31
- IP 23 up to IP54
  - Suitable for Indoor or outdoor application

#### **Assembly**

- Fully assembled
- Assembly on site

#### **Delivery**

- Erected on the transformers
- Self supporting

#### **HV&LV** cable boxes

- located on the short or long sides of the enclosure
- as per British Standard (principally supplied in Qatar)



# Metal housing customized for your needs









#### Instrument transformers

#### Current and voltage transformers up to 36 kV

- Used in switchgear/-board assemblies, motor controllers, power transformer bushings and circuit breaker bushings
- Standardized in cast resin embedded
- Available in block construction as well a