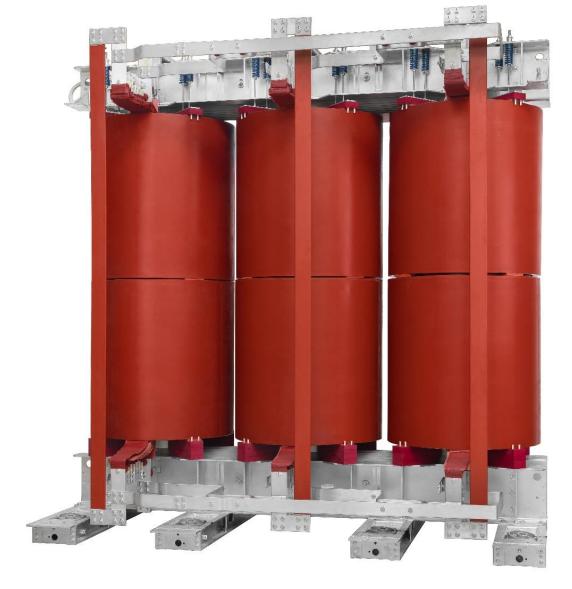

ct by regions – Tesar



# Cast resin Transformers



#### Cast resin transformers



#### Up to 52kV and 25MVA for different applications

- Energy distribution
- Industrial applications
- Buildings
- Metro and railway applications
- Renewables: solar, wind, hydro etc...
- **Data Centers**
- BESS: Battery Electrical Storage System

#### **Designed according to latest standards**

- Eco regulation EU2014/548 EU2019/1783
- IEC 60076-11

#### Aimed to minimize environmental contamination and fire hazard

Tested according E4– C3 – F1 Maximum operating temperature 55°C and transport and storage down to -50°C



# Manufactured in 1986 and still running.









# Converter transformer for Industrial and Railway Applications.



# Thermoelectric power plant cast resin transformer

**19 MVA** 







# Interconnecting Cast Resin Transformer 16 MVA







## Robust housing for a safe protection



#### **Protection**

- IP 21
- IP 31
- IP 23 up to IP54
  - Suitable for Indoor or outdoor application

#### **Assembly**

- Fully assembled
- Assembly on site

#### **Delivery**

- Erected on the transformers
- Self supporting

#### **HV&LV** cable boxes

- located on the short or long sides of the enclosure
- as per British Standard (principally supplied in Qatar)



# Metal housing customized for your needs









#### Instrument transformers

#### Current and voltage transformers up to 36 kV

- Used in switchgear/-board assemblies, motor controllers, power transformer bushings and circuit breaker bushings
- Standardized in cast resin embedded
- Available in block construction as we