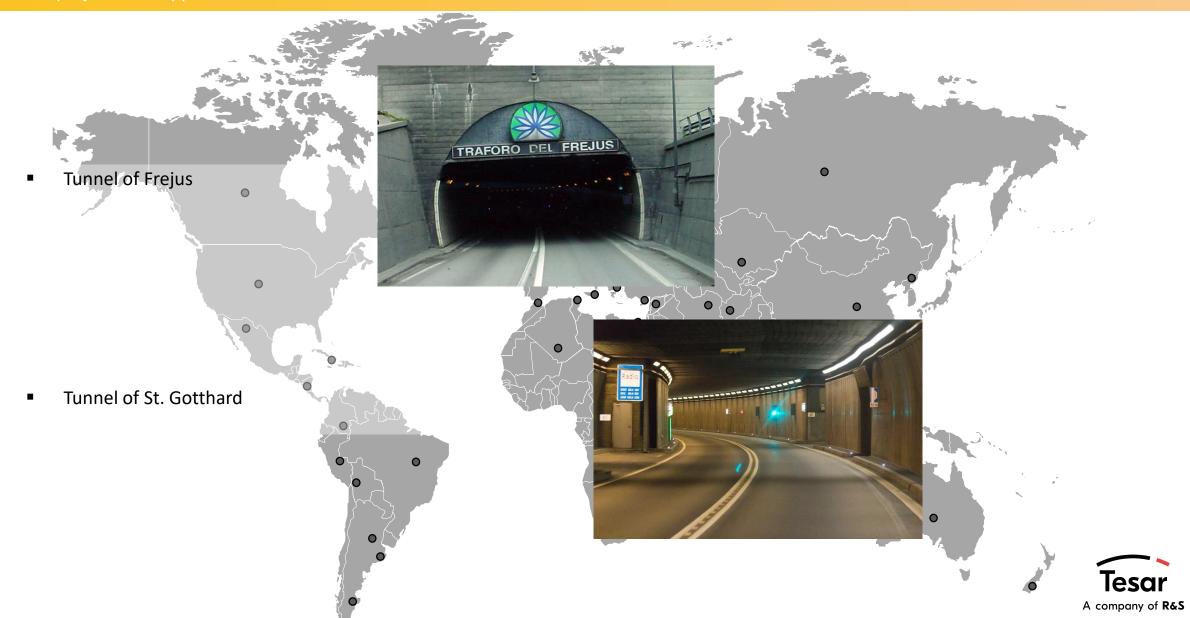

## Tunnels

Factory in Maranello, Italy

Factory in, Sant'Agata Bolognese, Italy

Factories in Italy and Argentina