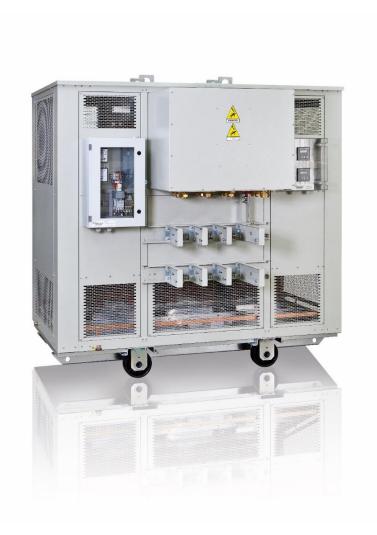

# Converter transformer for Industrial and Railway Applications.

# Thermoelectric power plant cast resin transformer

**19 MVA** 

# Interconnecting Cast Resin Transformer 16 MVA