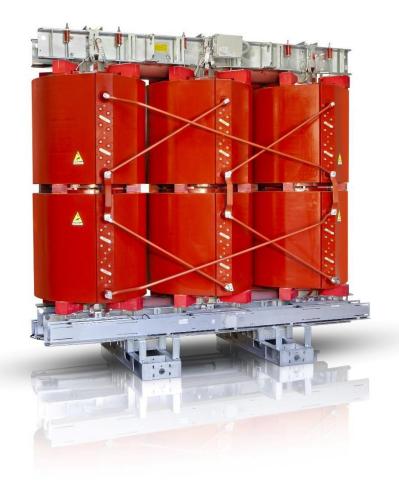

# Cast resin Transformers

#### Cast resin transformers

#### Up to 52kV and 25MVA for different applications

- Energy distribution
- Industrial applications
- Buildings
- Metro and railway applications
- Renewables: solar, wind, hydro etc...
- **Data Centers**
- BESS: Battery Electrical Storage System