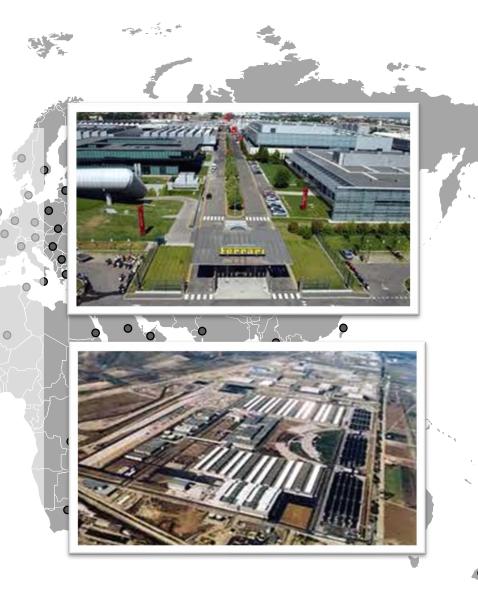

## Tunnels

Factory in Maranello, Italy

Factory in, Sant'Agata Bolognese, Italy

Factories in Italy and Argentina