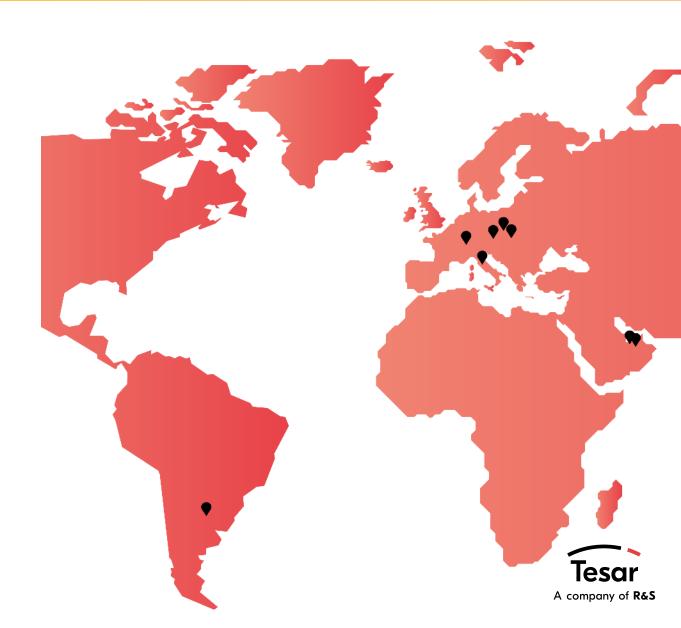

#### Switzerland (Sissach)

Distribution transformers, Railway switches, Overhead line switches, Industrial electrical connectors, Distribution boards, Switchboards

Czech Republic (Plzeň)

High voltage switches, Medium voltage switches

Italy (Arezzo - Subbiano)

Cast resin transformers, Instrument transformers

Poland (Łódź and Niepołomice)

Power transformers, Cast resin transformers, Instrument transformers

UAE (Dubai and Al Ain)

Cast resin transformers

Argentina (Gálvez - Santa Fe)

Cast resin transformers

Italy (Arezzo - Subbiano) Cast resin transformers, Instrument transformers

- Tesar was founded in 1979
- Headquarter is in Arezzo, IT
- Since 2016 member of the R&S Group
- A total of 200 highly trained and motivated employees
- Two state of the art manufacturing plants including test laboratories

Argentina (Gálvez - Santa Fe) Cast resin transformers

In February 2013 a production plant for cast resin transformers was built.

Tesar Polska was thus founded.

Tesar opened in 2007 it's own sales office in Dubai. With this office the local presence in the Gulf countries has been settled.

In September 2012 Tesar started a new production site in Al Ayn to supply Abu Dhabi local market.

In 2000 Tesar established a joint venture with Tadeo in Argentina to supply transformers to South American