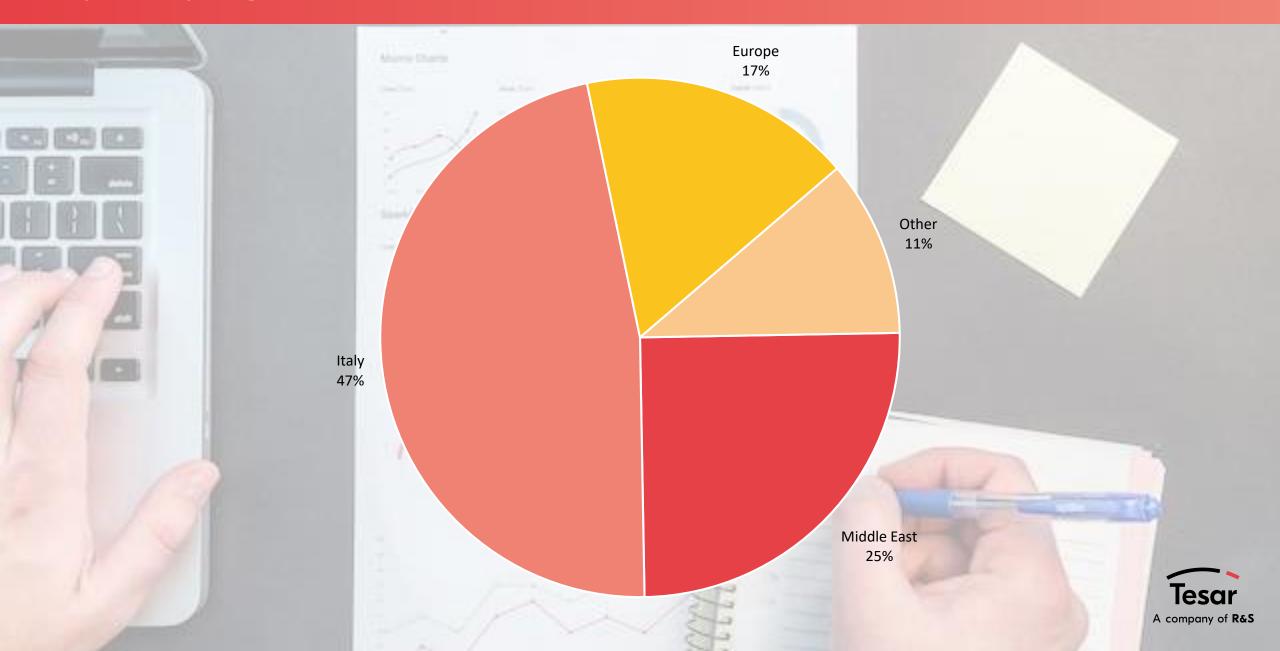

nstrument transformers

#### Relevant figures:

Total surface: 19.200 sqm

Covered surface: 9.620 sqm





Poland (Łódź and Niepołomice) Power transformers, Cast resin transformers, **Instrument** transformers

UAE (Dubai and Al Ain) Cast resin transformers

Argentina (Gálvez - Santa Fe) Cast resin transformers



In February 2013 a production plant for cast resin transformers was built.

Tesar Polska was thus founded.



Tesar opened in 2007 it's own sales office in Dubai. With this office the local presence in the Gulf countries has been settled.



In September 2012 Tesar started a new production site in Al Ayn to supply Abu Dhabi local market.



In 2000 Tesar established a joint venture with Tadeo in Argentina to supply transformers to South American





# Impact by regions – Tesar



# Cast resin Transformers



#### Cast resin transformers



#### Up to 52kV and 25MVA for different applications

- Energy distribution
- Industrial applications
- Buildings
- Metro and railway applications
- Renewables: solar, wind, hydro etc...
- **Data Centers**
- BESS: Battery Electrical Storage System

#### **Designed according to latest standards**

- Eco regulation EU2014/548 EU2019/1783
- IEC 60076-11

#### Aimed to minimize environmental contamination and fire hazard

Tested according E4– C3 – F1 Maximum operating temperature 55°C and transport and storage down to -50°C



# Manufactured in 1986 and still running.









# Converter transformer for Industrial and Railway Applications.



# Thermoelectric power plant cast resin transformer

**19 MVA** 







# Interconnecting