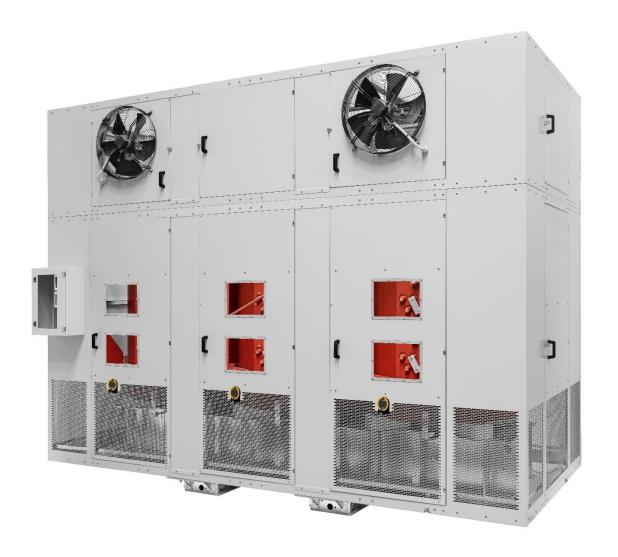

## Robust housing for a safe protection

#### **Protection**

- IP 21
- IP 31
- IP 23 up to IP54
  - Suitable for Indoor or outdoor application

#### **Assembly**

- Fully assembled
- Assembly on site

#### **Delivery**

- Erected on the transformers
- Self supporting

#### **HV&LV** cable boxes

- located on the short or long sides of the enclosure
- as per British Standard (principally supplied in Qatar)